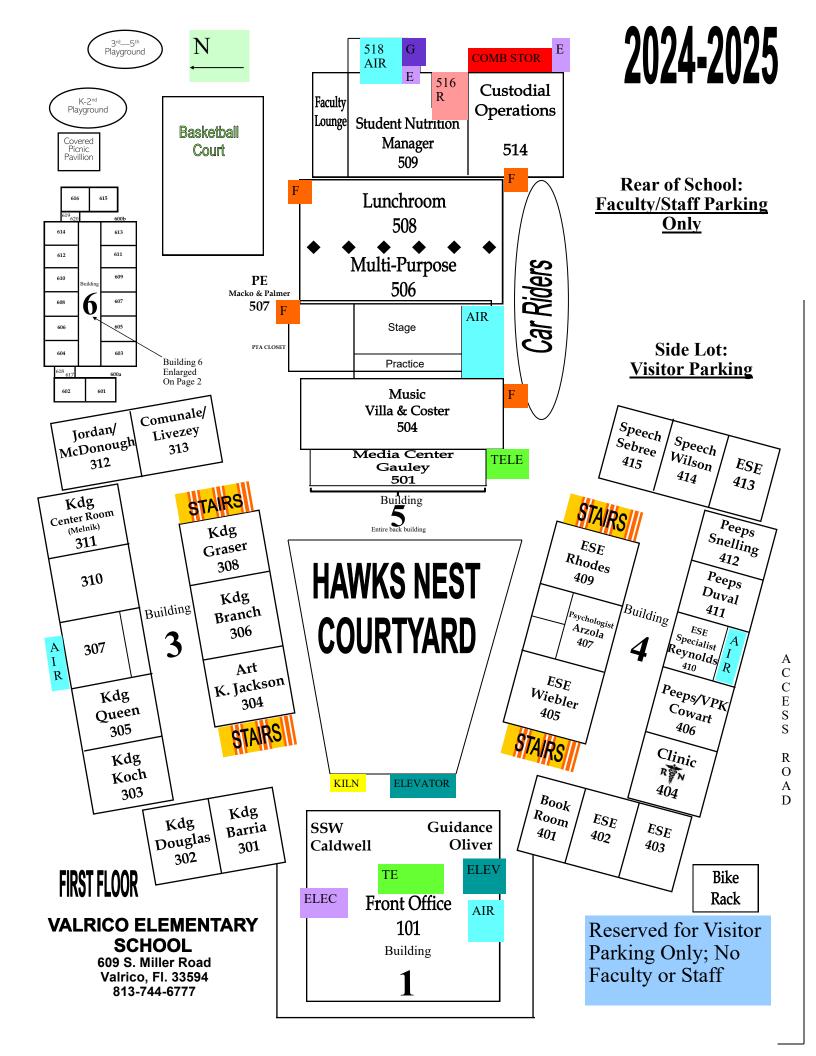

|                                | 616     |                      | 2nd<br>Gladbach<br>615 |                        |                      |
|--------------------------------|---------|----------------------|------------------------|------------------------|----------------------|
|                                | 619 620 |                      | 600b                   |                        | 0b                   |
| 2nd<br>Abraham<br>614          |         | Building<br><b>6</b> |                        | 2nd<br>Jameston<br>613 |                      |
| 2nd<br>Kelly<br>612            |         |                      |                        | 611                    |                      |
| Primary<br>Computer Lab<br>610 |         |                      |                        |