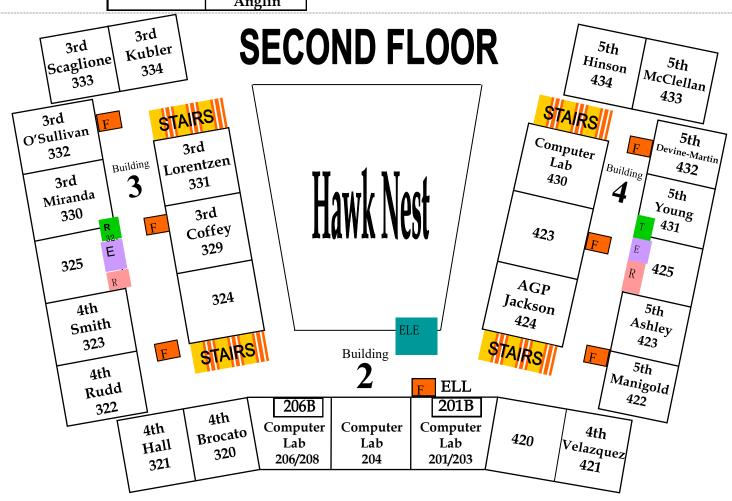

|                                | 616     |                      | 2nd<br>Gladbach<br>615 |                        |                      |
|--------------------------------|---------|----------------------|------------------------|------------------------|----------------------|
|                                | 619 620 |                      | 600b                   |                        | 0b                   |
| 2nd<br>Abraham<br>614          |         | Building<br><b>6</b> |                        | 2nd<br>Jameston<br>613 |                      |
| 2nd<br>Kelly<br>612            |         |                      |                        | 611                    |                      |
| Primary<br>Computer Lab<br>610 |         |                      |                        | 2nd<br>Olivares<br>609 |                      |
| 608                            |         |                      |                        | A                      | 2nd<br>nnis<br>607   |
| 1st<br>606<br>Fluellen         |         |                      |                        | (                      | 1st<br>605<br>ebrand |
| 1st<br>Pyka<br>604             |         |                      |                        | 1st<br>Bone<br>603     |                      |
| 618 617                        |         |                      | 600a                   |                        | 600a                 |
| 1st<br>602                     |         |                      | 1st<br>601<br>Anglin   |                        |                      |

Building 6—Ground Floor Enlarged from Page 1